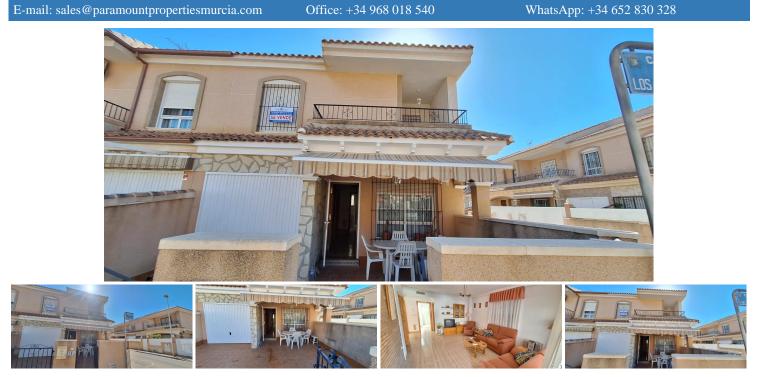

**Corner Villa in Lo Pagan** 

**Corner Villa in Lo Pagan:** Corner Villa Bedrooms :4 Bathrooms :2 PROPERTY DESCRIPTION This Large Family House is just 800 metres from the wonderful beaches of Lo Pagan. It offers comfortable living rooms, a variety of places to sit enjoy family time together either eating or relaxing This fantastic family home 4 double bedrooms and 2 bathrooms. It also has a garage. The whole property offers space and light. Outside, there's space to enjoy the BBQ and you can just jump on your bike and cycle to the local shops or restaurants. It comes fully furnished.